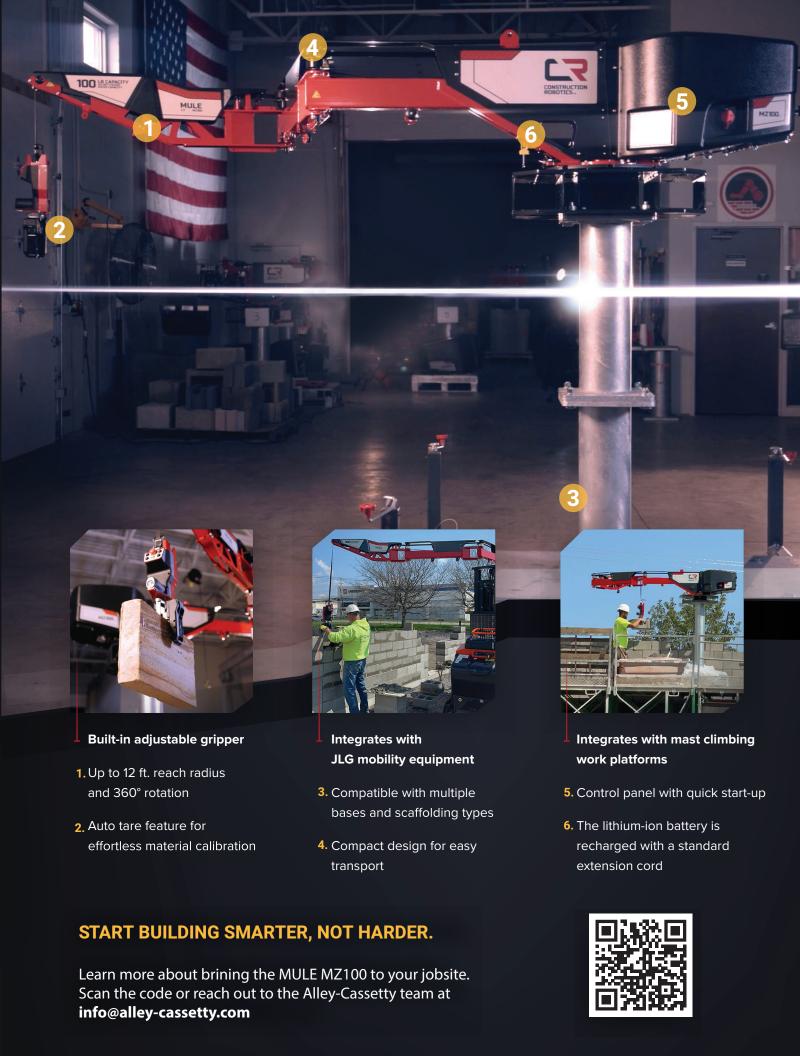

# REACH A NEW LEVEL OF PRODUCTIVITY.

The MULE MZ100 grabs, lifts, and makes materials up to 100 pounds feel virtually weightless while providing smooth, responsive motion control. Using this innovative equipment, one mason can lift and install heavy material – including 32" blocks – with ease, significantly increasing production.

### **UNPARALLELED PORTABILITY.**

Powered by a single 24V lithium-ion battery, the MULE MZ100 delivers up to 32 hours of continuous operation. The battery handles quick charges without degradation and recovers energy while the machine places material.

### SIMPLE OPERATION FROM START TO FINISH.

From its quick startup to intuitive learning curve to easy transport, the MULE MZ100 is engineered to be operator-friendly.