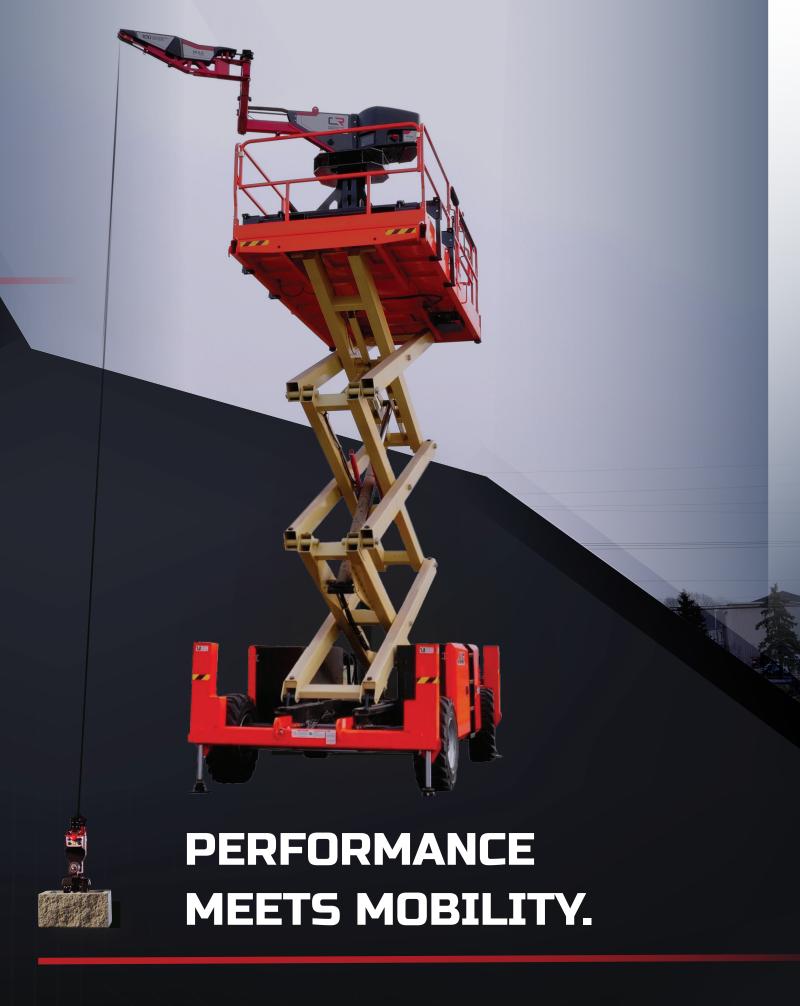

# **HEAVY LIFTING IS HISTORY.**

Introducing the MZ100, the latest addition to the MULE product family to accelerate block laying and enhance ergonomics on the jobsite.

Featuring a versatile and battery-powered design, the MULE MZ100 expands the use of lift-assist technology to more applications. The machine is fully weather-proof to withstand outdoor construction work but is also compact enough to accommodate interior work.

### **UNPARALLELED PORTABILITY.**

Powered by a single 24V lithium-ion battery, the MULE MZ100 delivers up to 32 hours of continuous operation. The battery handles quick charges without degradation and recovers energy while the machine places material.